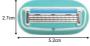

#### Product Information

Raw material of product: Plastic Size: 11.7x4.3cm Weight:8g Customized: OEM Customized