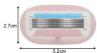

#### XR-G3

One-layer blade

- ► Blade: Sweden Stainless Steel
- ► Injection: Automatic Injection Molding
- Lubricant strip: No

### Product Information

Raw material of product: Rubber+Plastic Size: 15x8.2cm Weight: 6g Customized: OEM Customized