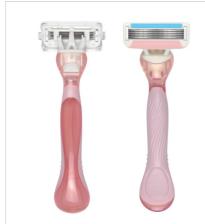

## TH3011

Five-layer blade

- ▶ Blade: Sweden Stainless Steel
- ► Injection: Automatic Injection Molding
- ► Lubricant strip: Yes

Raw material of product: Rubber+Zinc alloy Size: 14.7x4.2cm Weight: 45g Customized: OEM Customized