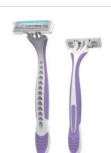

#### XR-G3

One-layer blade

- ► Blade: Sweden Stainless Steel
- ► Injection: Automatic Injection Molding
- Lubricant strip: No

### Product Information

Raw material of product: Rubber+Plastic Size: 15x8.2cm Weight: 6g Customized: OEM Customized