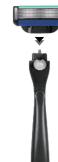

#### TD2004

Twin-layer blade

- ► Blade: Stainless Steel
- ► Injection: Automatic Injection Molding ► Lubricant strip: Yes

## Product Information

Raw material of product: Plastic Size: 11.5x4cm Weight: 5g Customized: OEM Customized