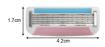

#### TD2004

Twin-layer blade

- ► Blade: Stainless Steel
- ► Injection: Automatic Injection Molding ► Lubricant strip: Yes

## Product Information

Raw material of product: Plastic Size: 11.5x4cm Weight: 5g Customized: OEM Customized