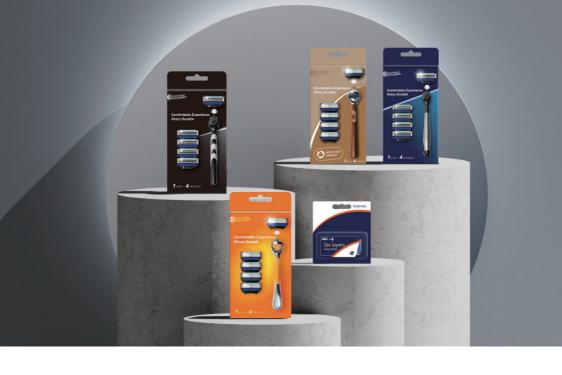

ustomized













# TH3001

- ► Blade: Sweden Stainless Steel
- ► Injection: Automatic Injection Molding
- ► Lubricant strip: Aloe+Vitamin E

## Product Information

Raw material of product: Rubber+Plastic Size: 8.5x5.2cm Weight: 14g Customized: OEM Customized













## TH3005

- ▶ Blade: Sweden Stainless Steel
- ► Injection: Automatic Injection Molding
- ► Lubricant strip: Aloe+Vitamin E

# Product Information

Raw material of product: Rubber+Plastic Size: 13x5.2cm Weight: 20g Customized: OEM Customized









# XR-MSRB6

► Blade: Sweden Stainless Steel

► Injection: Automatic Injection Molding

► Lubricant strip: Aloe+Vitamin E

# Product Information

Raw material of product: Rubber+Plastic

Size: 13.5x5.2cm Weight: 39g

Customized: OEM Customized