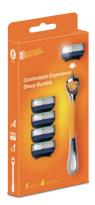

## XR-JS02RB5

- ▶ Blade: Sweden Stainless Steel
- ► Injection: Automatic Injection Molding
- ► Lubricant strip: Yes

## Product Information

Raw material of product: Rubber+Plastic Size: 15.5x4.2cm Weight: 72g Customized: OEM Customized