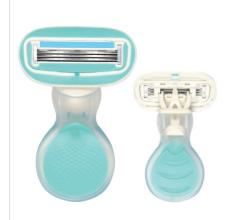

## TH3011

Five-layer blade

- ▶ Blade: Sweden Stainless Steel
- ► Injection: Automatic Injection Molding
- ► Lubricant strip: Yes

Raw material of product: Rubber+Zinc alloy Size: 14.7x4.2cm Weight: 45g Customized: OEM Customized