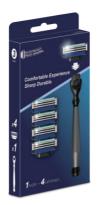

## XR-JS01RB3

- ▶ Blade: Sweden Stainless Steel
- ► Injection: Automatic Injection Molding
- ► Lubricant strip: Aloe+Vitamin E

## Product Information

Raw material of product: Aluminum alloy+plastic Size: 14x4.2cm Weight: 32g Customized: OEM Customized