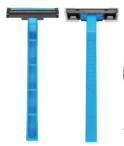

#### XR-G3

One-layer blade

- ► Blade: Sweden Stainless Steel
- ► Injection: Automatic Injection Molding
- Lubricant strip: No

### Product Information

Raw material of product: Rubber+Plastic Size: 15x8.2cm Weight: 6g Customized: OEM Customized