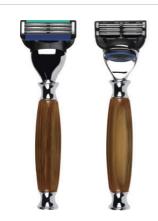

# XR-SL01RB3

- ▶ Blade: Sweden Stainless Steel
- ► Handle: Solid wood
- ► Lubricant strip: Yes

### Product Information

Raw material of product: Aluminum alloy+process resin Size: 14x4.2cm Weight: 51g Customized: OEM Customized

## XR-ZM01RB3

- ► Blade: Sweden Stainless Steel
- ► Handle: Solid wood
- ► Lubricant strip: Yes

## Product Information

Raw material of product: Wood+plastic

Size: 15x4.2cm Weight: 16g Customized: OEM Customized