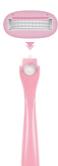

#### XR-G101

One-layer blade

- ► Blade: Sweden Stainless Steel
- ► Injection: Automatic Injection Molding
- ► Lubricant strip: No

### Product Information

Raw material of product: Rubber+Plastic Size: 14.5x4cm Weight: 18g Customized: OEM Customized