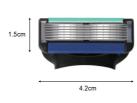

## TH3011

Five-layer blade

- ▶ Blade: Sweden Stainless Steel
- ► Injection: Automatic Injection Molding
- ► Lubricant strip: Yes

Raw material of product: Rubber+Zinc alloy Size: 14.7x4.2cm Weight: 45g Customized: OEM Customized