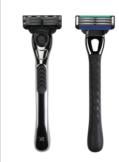

## TH3011

Five-layer blade

- ▶ Blade: Sweden Stainless Steel
- ► Injection: Automatic Injection Molding
- ► Lubricant strip: Yes

Raw material of product: Rubber+Zinc alloy Size: 14.7x4.2cm Weight: 45g Customized: OEM Customized