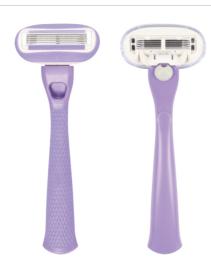

## TD2001

Triple-layer blade

- ▶ Blade: Sweden Stainless Steel
- ► Injection: Automatic Injection Molding
- ► Lubricant strip: Yes

Raw material of product: PP+TPRS Size: 11.7x4cm Weight: 8g Customized: OEM Customized

#### TD2004

Twin-layer blade

- ► Blade: Stainless Steel
- ► Injection: Automatic Injection Molding ► Lubricant strip: Yes

## Product Information

Raw material of product: Plastic Size: 11.5x4cm Weight: 5g Customized: OEM Customized