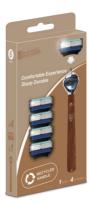

## XR-ZM01RB3

- ► Blade: Sweden Stainless Steel
- ► Handle: Solid wood
- ► Lubricant strip: Yes

## Product Information

Raw material of product: Wood+plastic

Size: 15x4.2cm Weight: 16g Customized: OEM Customized