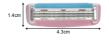

#### TD2010

Twin-layer blade

- ▶ Blade: Sweden Stainless Steel
- ► Injection: Automatic Injection Molding ► Lubricant strip: Yes

#### Product Information

Raw material of product: Plastic Size: 11.7x4.3cm Weight:8g Customized: OEM Customized