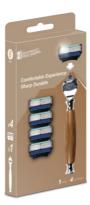

# XR-SL01RB3

- ▶ Blade: Sweden Stainless Steel
- ► Handle: Solid wood
- ► Lubricant strip: Yes

### Product Information

Raw material of product: Aluminum alloy+process resin Size: 14x4.2cm Weight: 51g Customized: OEM Customized