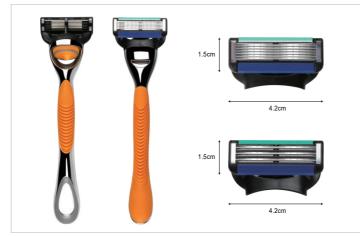

## XR-JS02RB5

- ▶ Blade: Sweden Stainless Steel
- ► Injection: Automatic Injection Molding
- ► Lubricant strip: Yes

## Product Information

Raw material of product: Rubber+Plastic Size: 15.5x4.2cm Weight: 72g Customized: OEM Customized