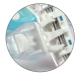

#### TD2004

Twin-layer blade

- ► Blade: Stainless Steel
- ► Injection: Automatic Injection Molding ► Lubricant strip: Yes

## Product Information

Raw material of product: Plastic Size: 11.5x4cm Weight: 5g Customized: OEM Customized