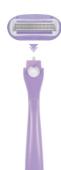

## TD2001

Triple-layer blade

- ▶ Blade: Sweden Stainless Steel
- ► Injection: Automatic Injection Molding
- ► Lubricant strip: Yes

Raw material of product: PP+TPRS Size: 11.7x4cm Weight: 8g Customized: OEM Customized

#### TD2004

Twin-layer blade

- ► Blade: Stainless Steel
- ► Injection: Automatic Injection Molding ► Lubricant strip: Yes

## Product Information

Raw material of product: Plastic Size: 11.5x4cm Weight: 5g Customized: OEM Customized