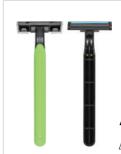

# XR-SL01RB3

- ▶ Blade: Sweden Stainless Steel
- ► Handle: Solid wood
- ► Lubricant strip: Yes

### Product Information

Raw material of product: Aluminum alloy+process resin Size: 14x4.2cm Weight: 51g Customized: OEM Customized

## XR-ZM01RB3

- ► Blade: Sweden Stainless Steel
- ► Handle: Solid wood
- ► Lubricant strip: Yes

## Product Information

Raw material of product: Wood+plastic

Size: 15x4.2cm Weight: 16g Customized: OEM Customized