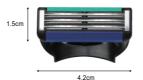

## XR-JS02RB5

- ▶ Blade: Sweden Stainless Steel
- ► Injection: Automatic Injection Molding
- ► Lubricant strip: Yes

## Product Information

Raw material of product: Rubber+Plastic Size: 15.5x4.2cm Weight: 72g Customized: OEM Customized