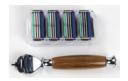

# XR-SL01RB3

- ▶ Blade: Sweden Stainless Steel
- ► Handle: Solid wood
- ► Lubricant strip: Yes

### Product Information

Raw material of product: Aluminum alloy+process resin Size: 14x4.2cm Weight: 51g Customized: OEM Customized

## XR-ZM01RB3

- ► Blade: Sweden Stainless Steel
- ► Handle: Solid wood
- ► Lubricant strip: Yes

## Product Information

Raw material of product: Wood+plastic

Size: 15x4.2cm Weight: 16g Customized: OEM Customized