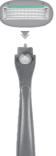

## TD2001

Triple-layer blade

- ▶ Blade: Sweden Stainless Steel
- ► Injection: Automatic Injection Molding
- ► Lubricant strip: Yes

Raw material of product: PP+TPRS Size: 11.7x4cm Weight: 8g Customized: OEM Customized