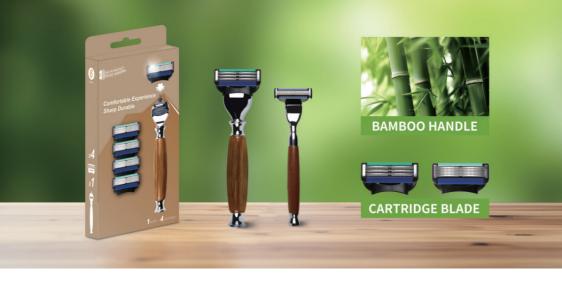

# XR-SL01RB3

- ▶ Blade: Sweden Stainless Steel
- ► Handle: Solid wood
- ► Lubricant strip: Yes

### Product Information

Raw material of product: Aluminum alloy+process resin Size: 14x4.2cm Weight: 51g Customized: OEM Customized

## XR-ZM01RB3

- ► Blade: Sweden Stainless Steel
- ► Handle: Solid wood
- ► Lubricant strip: Yes

## Product Information

Raw material of product: Wood+plastic

Size: 15x4.2cm Weight: 16g Customized: OEM Customized