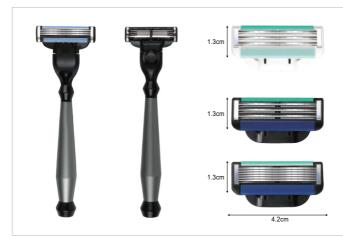

## TH3011

Five-layer blade

- ▶ Blade: Sweden Stainless Steel
- ► Injection: Automatic Injection Molding
- ► Lubricant strip: Yes

Raw material of product: Rubber+Zinc alloy Size: 14.7x4.2cm Weight: 45g Customized: OEM Customized

## XR-JS02RB5

- ▶ Blade: Sweden Stainless Steel
- ► Injection: Automatic Injection Molding
- ► Lubricant strip: Yes

## Product Information

Raw material of product: Rubber+Plastic Size: 15.5x4.2cm Weight: 72g Customized: OEM Customized