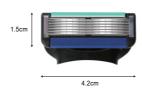

## TH3011

Five-layer blade

- ▶ Blade: Sweden Stainless Steel
- ► Injection: Automatic Injection Molding
- ► Lubricant strip: Yes

Raw material of product: Rubber+Zinc alloy Size: 14.7x4.2cm Weight: 45g Customized: OEM Customized