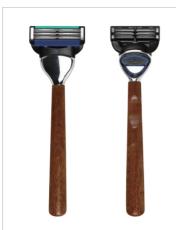

# XR-SL01RB3

- ▶ Blade: Sweden Stainless Steel
- ► Handle: Solid wood
- ► Lubricant strip: Yes

### Product Information

Raw material of product: Aluminum alloy+process resin Size: 14x4.2cm Weight: 51g Customized: OEM Customized

## XR-ZM01RB3

- ► Blade: Sweden Stainless Steel
- ► Handle: Solid wood
- ► Lubricant strip: Yes

## Product Information

Raw material of product: Wood+plastic

Size: 15x4.2cm Weight: 16g Customized: OEM Customized