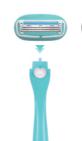

#### XR-G3

One-layer blade

- ► Blade: Sweden Stainless Steel
- ► Injection: Automatic Injection Molding
- Lubricant strip: No

### Product Information

Raw material of product: Rubber+Plastic Size: 15x8.2cm Weight: 6g Customized: OEM Customized