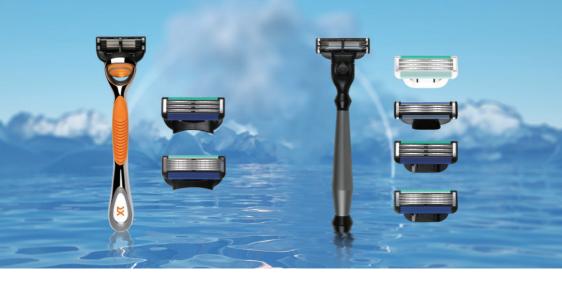

## XR-JS02RB5

- ▶ Blade: Sweden Stainless Steel
- ► Injection: Automatic Injection Molding
- ► Lubricant strip: Yes

## Product Information

Raw material of product: Rubber+Plastic Size: 15.5x4.2cm Weight: 72g Customized: OEM Customized