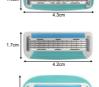

#### Product Information

Raw material of product: Rubber+Plastic Size: 13.5x4.3cm Weight: 12g Customized: OEM Customized