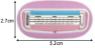

#### XR-G101

One-layer blade

- ► Blade: Sweden Stainless Steel
- ► Injection: Automatic Injection Molding
- ► Lubricant strip: No

### Product Information

Raw material of product: Rubber+Plastic Size: 14.5x4cm Weight: 18g Customized: OEM Customized