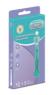

## TD2001

Triple-layer blade

- ▶ Blade: Sweden Stainless Steel
- ► Injection: Automatic Injection Molding
- ► Lubricant strip: Yes

Raw material of product: PP+TPRS Size: 11.7x4cm Weight: 8g Customized: OEM Customized