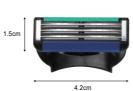

# XR-SL01RB3

- ▶ Blade: Sweden Stainless Steel
- ► Handle: Solid wood
- ► Lubricant strip: Yes

### Product Information

Raw material of product: Aluminum alloy+process resin Size: 14x4.2cm Weight: 51g Customized: OEM Customized